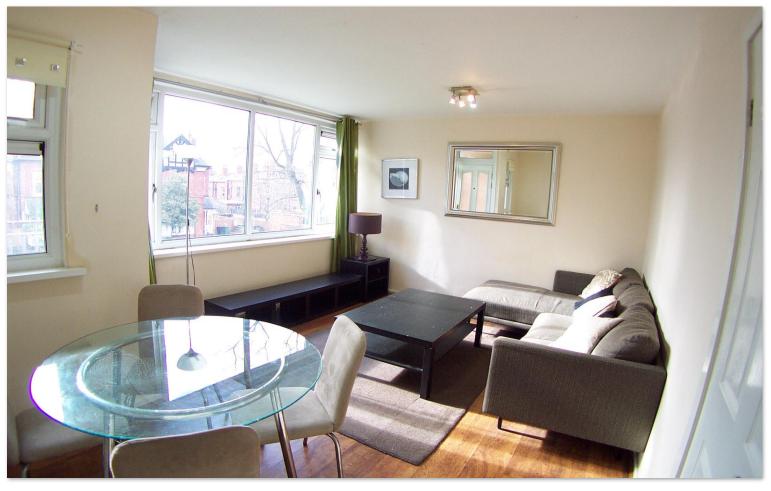

## Castlehill Estate & Letting Agents

4c Broomfield Crescent Headingley Leeds LS6 3DD

Monthly Rental Of £925

Available 13th July 2024 - A well presented and very spacious two bedroomed first & second floor duplex apartment within five minutes walk from the centre of Headingley and it's many shops, bars, cafes and restaurants. Fully furnished - the accommodation briefly comprises, entrance hall, open plan lounge / dining room with balcony, fitted kitchen with washer dryer, two good size double bedrooms, contemporary bathroom with shower. Viewing absolutely essential. Lovely elevated green viewings from the windows and benefiting from a balcony! Early viewing advised. A deposit equal to the 1st months rent will be required which will be registered with an approved scheme within 30 days of initial payment. A holding deposit of £100 is required when making an application. If the application is approved the holding deposit will go towards the first month's rent payment.