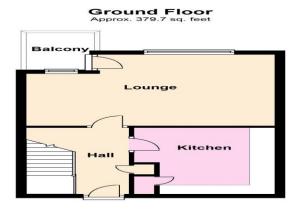

21 OTLEY ROAD LEEDS LS6 3AA T: 0113 278 7427 enquiries@castlehill.co.uk

Your Sales and Lettings Specialist in North Leeds

First Floor Approx. 364.2 sq. feet

Total area: approx. 744.0 sq. feet