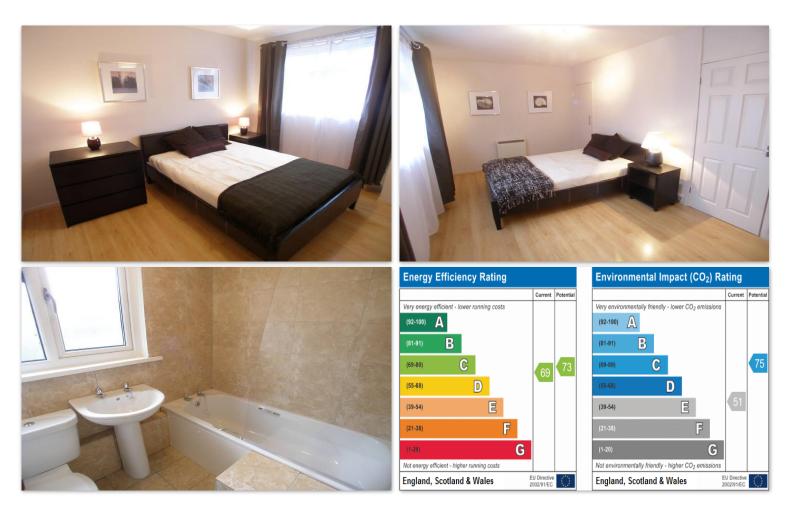

## Castlehill Estate & Letting Agents

4c Broomfield Crescent Headingley Leeds LS6 3DD

Monthly Rental Of £925

Available 13th July 2024 - A well presented and very spacious two bedroomed first & second floor duplex apartment within five minutes walk from the centre of Headingley and it's many shops, bars, cafes and restaurants. Fully furnished - the accommodation briefly comprises, entrance hall, open plan lounge / dining room with balcony, fitted kitchen with washer dryer, two good size double bedrooms, contemporary bathroom with shower. Viewing absolutely essential. Lovely elevated green viewings from the windows and benefiting from a balcony! Early viewing advised. A deposit equal to the 1st months rent will be required which will be registered with an approved scheme within 30 days of initial payment. A holding deposit of £100 is required when making an application. If the application is approved the holding deposit will go towards the first month's rent payment.

## Council Tax Band - B

These particulars are intended to give a fair description of the property but their accuracy cannot be guaranteed, and they do not constitute an offer or contract. Intending tenants must rely upon their own inspection of the property.